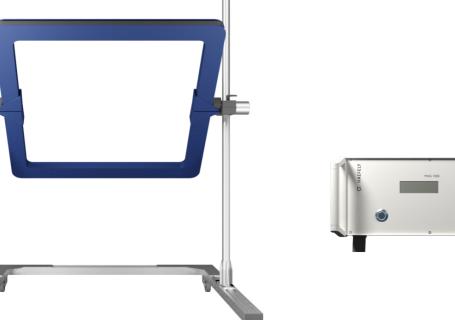

The MAG 1000 is composed of 2 units, a power supply and a coil to generate the magnetic field strength. Values of the magnetic field are introduced by using the LCD display and buttons located in the front of the power supply. The magnetic field is generated at the center of the coil with a maximum variation of 3dB. The coil dimensions allows to allocate large test objects.

OVERVIEW

Mobile antenna Easy to rotate and lift

Easy to setup

•

V

#### Included accessories

- MAG 1000 generator
- MAG 1000 Stand and antenna
- Manual & calibration certificate