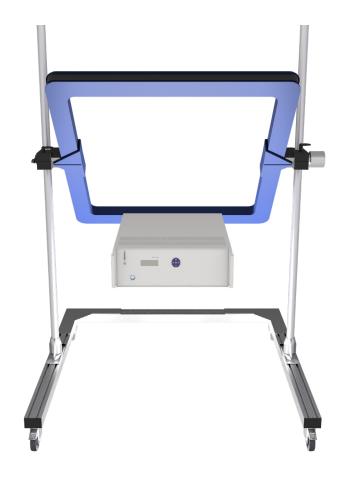

The MAG 1000 is composed of 2 units, a power supply and a coil to generate the magnetic field strength. Values of the magnetic field are introduced by using the LCD display and buttons located in the front of the power supply. The magnetic field is generated at the center of the coil with a maximum variation of 3dB. The coil dimensions allows to allocate large test objects.

The coil can be used for both vertical and horizontal plane testing, by simply rotating the coil antenna.

Both short duration and continuous mode testing are possible. Device is fully compliant with IEC 61000-4-8.

OVERVIEW

Mobile antenna Easy to rotate and lift

Easy to setup

•

V