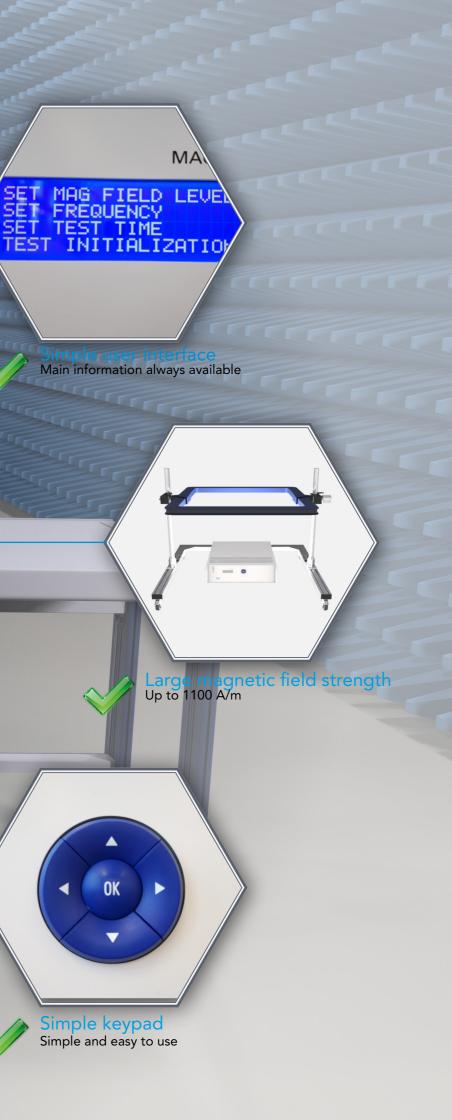

#### FEATURES

- Up to 1100A/m field strength
- Sturdy construction
- Internal power supply
- Built to fulfill the standards
- Simple user interface
- Short duration and continuous duration testing  $\rightarrow$  possible

The MAG 1000 is composed of 2 units, a power supply and a coil to generate the magnetic field strength. Values of the magnetic field are introduced by using the LCD display and buttons located in the front of the power supply. The magnetic field is generated at the center of the coil with a maximum variation of 3dB. The coil dimensions allows to allocate large test objects.

The coil can be used for both vertical and horizontal plane testing, by simply rotating the coil antenna.

Both short duration and continuous mode testing are possible. Device is fully compliant with IEC 61000-4-8.

#### ADVANTAGES

 $\rightarrow$ 

 $\rightarrow$ 

- Large magnetic fields strength can be reached with a compact and mobile system.
- Tests done using the MAG 1000 fulfills the international standards
- Easy to use even even by non trained operators
- Same device for different tests setups and durations