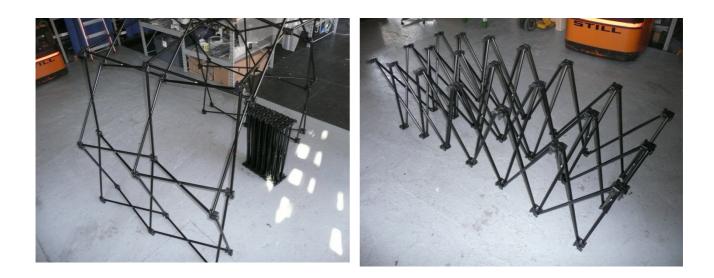

The tent structure is made in aluminium frame tube or in steel rods customized in dimensions and openings.

The open side (door)

It is made with a Velcro electrically conductive and with a ZIP metal with conductive fabric as support to ensure the conductivity of the two side of the part of the tent. An adequate size of overlapping of the conductive fabric ensures the good shielding .

## Specifications \*

| Operating range:         | DC-6GHz (DC-20GHz)                                                     |
|--------------------------|------------------------------------------------------------------------|
| Shielding:               | typical 45dB to 70dB depending from frequencies                        |
| Outer dimension:         | $3mt \times 3mt \times 2,5 mt$ (standard). On demand customized sizes. |
| Size for transportation: | N.1 bag for tent, N.1 bag for frame standard                           |
| Construction             | Fully aluminium frame, special metalizated tissue flame retardant.     |