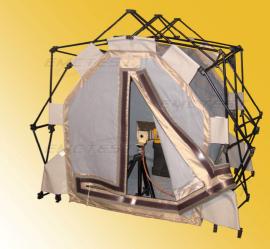

# EMC Shielding Shelter tent

## Theory of operation, Introduction

GTEMCELL offer A Farady's principle based chamber for electromagnetic shielding. A tent made of special coupled metalized Cu-Ni tissue offer easy way to make a screened ambient whenever needs a shielding solutions with a light weight for transportation and fast installation GTEMCELL is there.

The tent structure is made in aluminium frame tube or in steel rods customized in dimensions and openings.

The open side (door)

It is made with a Velcro electrically conductive and with a ZIP metal with conductive fabric as support to ensure the conductivity of the two side of the part of the tent. An adequate size of overlapping of the conductive fabric ensures the good shielding .

The fabric is covered with a coating flame retardant also able to ensure a good abrasion resistance to the conductive surface. The flexibility is tested according AFNOR G52-020 . <u>Window:</u> A ready-to-use metal mesh fabric panel offer a view from outside and inside or viceversa; size Aprx. 300 mm x 300 mm