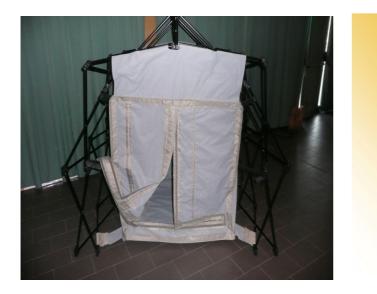

The tent structure is made in aluminium frame tube or in steel rods customized in dimensions and openings.

The open side (door)

It is made with a Velcro electrically conductive and with a ZIP metal with conductive fabric as support to ensure the conductivity of the two side of the part of the tent. An adequate size of overlapping of the conductive fabric ensures the good shielding .

The fabric is covered with a coating flame retardant also able to ensure a good abrasion resistance to the conductive surface. The flexibility is tested according AFNOR G52-020 . <u>Window:</u> A ready-to-use metal mesh fabric panel offer a view from outside and inside or viceversa; size Aprx. 300 mm x 300 mm

### Options

| W/ Inspection window with shielded polycarbonate glass 200mm. Diam |  |  |
|--------------------------------------------------------------------|--|--|
| Feed-through panels, pipes connector                               |  |  |
| multi holes feed-thru fibre optic penetration for 3 or 6 couples.  |  |  |
| filtered banana sockets 1A 1000Vac                                 |  |  |
| DB/ DB9 or DB25 filtered feed-through                              |  |  |
| Ethernet adaptor                                                   |  |  |
| 2F40 250V Phase + Neutral + ground 40Amp.                          |  |  |
| 2F60 250V Phase + Neutral + ground 60Amp.                          |  |  |
| <b>3F20</b> 400V Three Phase + Neutral + ground 20Amp.             |  |  |
| <b>3F30</b> 400V Three Phase + Neutral + ground 30Amp.             |  |  |
| <b>3F45</b> 400V Three Phase + Neutral + ground 45Amp.             |  |  |
| <b>3F70</b> 400V Three Phase + Neutral + ground 70Amp.             |  |  |
| honeycomb in steel 3/16 thickness: 1"                              |  |  |
| Exhaust fan Kit                                                    |  |  |
| HP/ RF Input 1600W with Hi-power terminations, for continuous duty |  |  |
| FAN/ Fans Kit for external heath-sink                              |  |  |
| L/ 50W halogen quartz lamp                                         |  |  |
|                                                                    |  |  |
| Customized solutions available upon request                        |  |  |

\* data subject to variations without notice

Sales Partner:

ABSOLUTE *EMC* Llc. Covering sales in North America United States, Mexico, & Canada

Windows, and door.

Sales Partner:

ABSOLUTE *EMC* Llc. Covering sales in North America United States, Mexico, & Canada