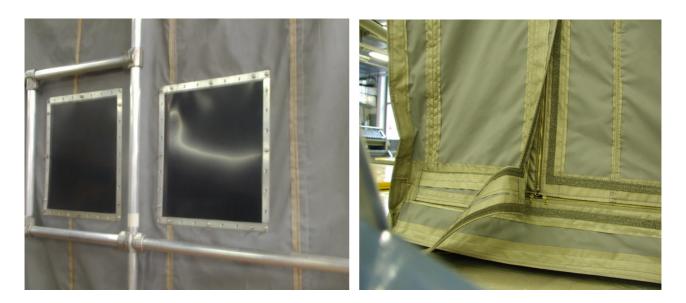

The fabric is covered with a coating flame retardant also able to ensure a good abrasion resistance to the conductive surface. The flexibility is tested according AFNOR G52-020 . <u>Window:</u> A ready-to-use metal mesh fabric panel offer a view from outside and inside or viceversa; size Aprx. 300 mm x 300 mm

\* data subject to variations without notice

Sales Partner:

ABSOLUTE *EMC* Llc. Covering sales in North America United States, Mexico, & Canada

Windows, and door.

Sales Partner:

ABSOLUTE *EMC* Llc. Covering sales in North America United States, Mexico, & Canada