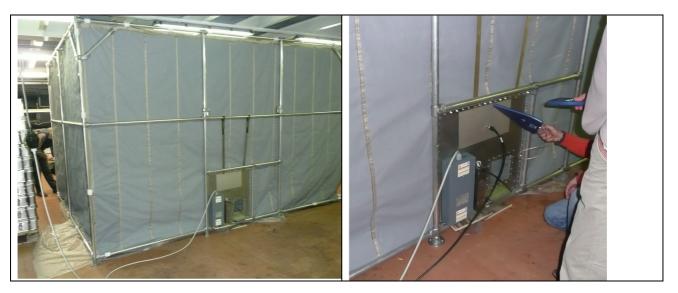

# EMC Shielding Shelter tent

## Theory of operation, Introduction

GTEMCELL offer A Farady's principle based chamber for electromagnetic shielding. A tent made of special coupled metalized Cu-Ni tissue offer easy way to make a screened ambient whenever needs a shielding solutions with a light weight for transportation and fast installation GTEMCELL is there.

The tent structure is made in aluminium frame tube or in steel rods customized in dimensions and openings.

The open side (door)

It is made with a Velcro electrically conductive and with a ZIP metal with conductive fabric as support to ensure the conductivity of the two side of the part of the tent. An adequate size of overlapping of the conductive fabric ensures the good shielding .

| Technical panel *                                    | Power supply / Filter box - In and out. *           |
|------------------------------------------------------|-----------------------------------------------------|
| N.1 Feed-thru "SMA/BNC" connector                    | N.1 20 amp. 250VAC, mono phase + Ground line filter |
| N.2 Feed-thru "N" connectors                         |                                                     |
| N.1 feed-thru fibre optic penetration for 1 couples. |                                                     |