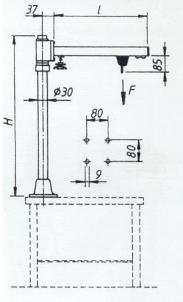

## SESD 30 T 1000 Support arm

## Support arm with balancer for ESD test station

- Support arm with carriage

- 360 degrees pivotable

By optionally mounting a wedge, the carriage moves either to the column or to the end of the support arm.

| Тур       | L = Length | H = Height | F = max. load capacity |
|-----------|------------|------------|------------------------|
| STLW-1000 | 1.000 mm   | 1.600 mm   | 10 kg                  |

Balancer for weight-neutralized suspension