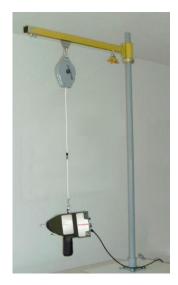

## Support arm with balancer for ESD test station

- Support arm with carriage

- 360 degrees pivotable

By optionally mounting a wedge, the carriage moves either to the column or to the end of the support arm.

| Тур       | adjustable load | Rope length   |
|-----------|-----------------|---------------|
| SBAL-1030 | 1,0 to 3,0 kg   | approx. 1,3 m |

The rest height of the ESD simulator can be adjusted with a cable clamp.