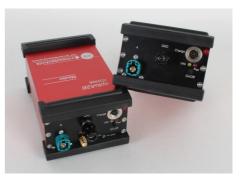

## Field of application and characteristics

•messtechnik

EMC Test and Measuring Systems

The **optoA2B** system can be used for the optical transmission of A2B signals. It consists of a battery supplied **optoA2B** Master and a battery supplied **optoA2B** Slave connected to each other with an optical fibre.

## **Technical data**

| Channels:        | 1                                                                                                                                                                                        |
|------------------|------------------------------------------------------------------------------------------------------------------------------------------------------------------------------------------|
| I/O connector:   | Rosenberger HSD                                                                                                                                                                          |
| Coding:          | for use with ADI AD242x chipset, ask for details                                                                                                                                         |
| Power supply:    | transmitter: 5 NiMH cells with 4Ah; 10-15h depending on sensor<br>power consumption;<br>receiver: 5 NiMH cells with 4Ah; 10-15h<br>five-poled charge plugs, prepared for external supply |
| Case dimensions: | 136mm x 86mm x 65mm<br>anodized aluminum case with rubber protectors                                                                                                                     |
| Weight:          | approx. 800g                                                                                                                                                                             |
| Misc.:           | optional external battery pack / supply available                                                                                                                                        |