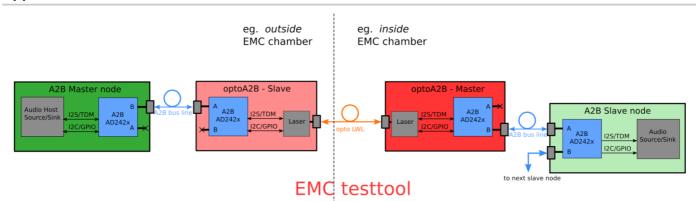

## Field of application and characteristics

•messtechnik

EMC Test and Measuring Systems

The **optoA2B** system can be used for the optical transmission of A2B signals. It consists of a battery supplied **optoA2B** Master and a battery supplied **optoA2B** Slave connected to each other with an optical fibre.

The optical link is integrated by opening a new branch for the A2B system.

With the optical transmission and the shielded case, the system is well equipped for EMI and EME tests.