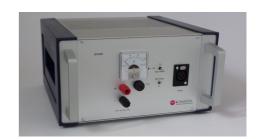

## Field of application and characteristics

The **BV24/15S** can be used as mobile power supply for equipment in the emc laboratory.

The internal lead acid battery pack makes the system mobile and easy to use.

## **Technical data**

Output voltage: +24V unregulated (2x 12V Pb)

Output current: max. 3A (short term 6A, internal fuse!)

Output connector: 4mm banana plug Power supply: 2x 12V Pb, 15Ah

Case dimensions: 200mm x 120mm x 150mm

aluminum case with rubber protectors

Weight: approx. 11kg

Misc.: volt meter to display output voltage

100mA test impedance for integrated batteries