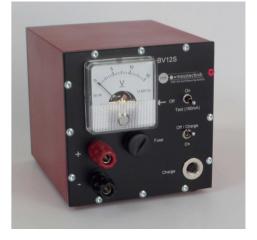

## Field of application and characteristics

The *BV-12S* can be used as mobile power supply for equipment in the emc laboratory.

The internal NiMH battery pack makes the system mobile and easy to use.

## Technical data

Output voltage: Output current: Output connector: Power supply: Case dimensions:

Weight: Misc.: +12V unregulated (10 cells NiMH)
max. 1A (internal fuse)
4mm banana plug
10 NiMH cells with 4 Ah (12V)
100mm x 100mm x 105mm
aluminum case with rubber protectors
approx. 1500g
volt meter to display output voltage
100mA test load for integrated batteries