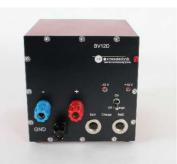

## Field of application and characteristics

The **BV-12D** power supply can be used for the supply of mobile devices with two unregulated voltages of -12V and +12V.

The system has two integrated batteries which are directly connected to the output terminals and make the system mobile and easy to use. The voltages can be monitored with a volt meter with test function for each battery (load current approx. 300mA)

## **Technical data**

| Output voltage:    | + 12 V DC unregulated                                         |
|--------------------|---------------------------------------------------------------|
|                    | - 12 V DC unregulated                                         |
| Output current:    | max. 6A (internal fuse)                                       |
| Output connectors: | 4mm banana plug                                               |
| Power supply:      | 2 integrated lead acid batteries; 12V; 2.5Ah                  |
| Dimensions:        | 185mm x 230mm x 105mm<br>aluminum case with rubber protectors |
| Weight:            | approx. 3200g                                                 |
| Misc:              | other voltages available on request                           |