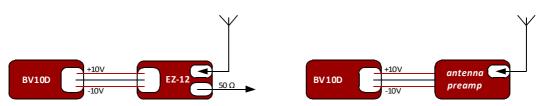

## Field of application and characteristics

•messtechnik

EMC Test and Measuring Systems

The *BV-10D* can be used as mobile power supply for antennas and impedance converters, such as the R&S EZ12.

Two internal NiMH battery packs make the system mobile and easy to use.

## Application

mk