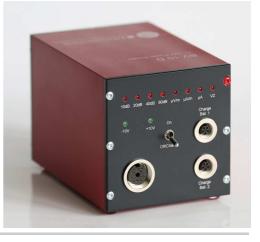

## Field of application and characteristics

•messtechnik

EMC Test and Measuring Systems

The *BV-10D* can be used as mobile power supply for antennas and impedance converters, such as the R&S EZ12.

Two internal NiMH battery packs make the system mobile and easy to use.

## **Technical data**

| Output voltage:   | + 10 V DC (± 0.1 V, regulated, optical error display via LED)<br>- 10 V DC (± 0.1 V, regulated, optical error display via LED) |
|-------------------|--------------------------------------------------------------------------------------------------------------------------------|
| Output current:   | max. 200mA (internal fuse)                                                                                                     |
| Output connector: | 12-poled, Binder series 680                                                                                                    |
| Power supply:     | 2 x 10 NiMH cells with 2.5 Ah (12V)                                                                                            |
| Case dimensions:  | 85mm x 85mm x 105mm<br>aluminum case with rubber protectors                                                                    |
| Weight:           | approx. 1500g                                                                                                                  |
| Misc.:            | coding display for Rohde & Schwarz equipment                                                                                   |