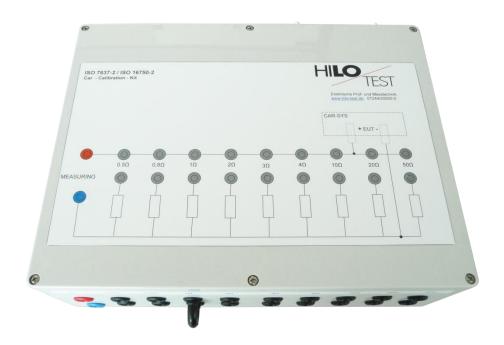

## **Operation:**

The CAR-CAL-KIT verification box is plugged into the outputs of the transient generator. The required load resistor is selected by a 4 mm bridge connector.

The waveform across the load resistor is best measured by a 100:1 voltage probe with sufficient bandwidth and voltage capability. Hilo-Test recommends a bandwidth of 20MHz minimum and a voltage measuring capability of 1000V.

## Schema

| Technical specification              | CAR-CAL-KIT                               |
|--------------------------------------|-------------------------------------------|
|                                      |                                           |
| According to Standards               | ISO 7637-2:2011                           |
|                                      | ISO 16750-2                               |
| Built-in resistor values, selectable | 0.5 / 0.8 / 1 / 2 / 4 / 8 /10 / 20 / 50 Ω |
| Resistor tolerance                   | ±1%                                       |
| Connectors                           | 4mm safety lab connectors                 |
| Fits to all Hilo-Test automotive     |                                           |
| CAR generators                       |                                           |