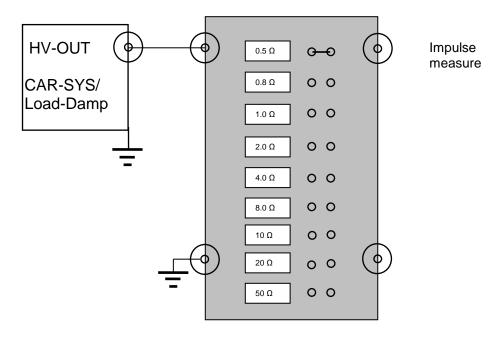

The values of the load resistors is specified and are equal to the generator's internal source impedance defined for the corresponding test pulse.

The CAR-CAL-KIT is a resistor box containing all load resistors required to verify CAR pulse and load dump generators according to international standards and manufacturer requirements.

## **Operation:**

The CAR-CAL-KIT verification box is plugged into the outputs of the transient generator. The required load resistor is selected by a 4 mm bridge connector.

The waveform across the load resistor is best measured by a 100:1 voltage probe with sufficient bandwidth and voltage capability. Hilo-Test recommends a bandwidth of 20MHz minimum and a voltage measuring capability of 1000V.

## Schema

| Technical specification              | CAR-CAL-KIT                               |
|--------------------------------------|-------------------------------------------|
|                                      |                                           |
| According to Standards               | ISO 7637-2:2011                           |
|                                      | ISO 16750-2                               |
| Built-in resistor values, selectable | 0.5 / 0.8 / 1 / 2 / 4 / 8 /10 / 20 / 50 Ω |
| Resistor tolerance                   | ±1%                                       |
| Connectors                           | 4mm safety lab connectors                 |
| Fits to all Hilo-Test automotive     |                                           |
| CAR generators                       |                                           |