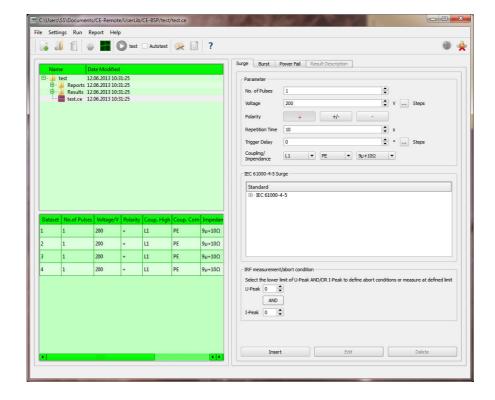

## Standard library

Standard library of actual standards like IEC 61000-4-4 IEC 61000-4-5 IEC 61000-4-11 ....

All parameter are editable to make a user defined test

Real time pulse monitoring and Impulse Recording Function (IRF)