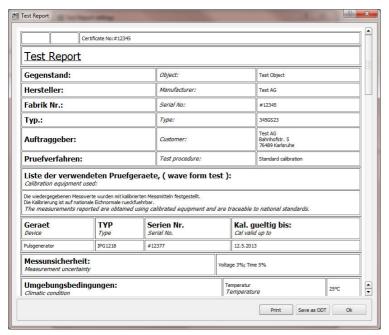

### Test reports

Generate complete test reports of all tests performed as required by international standards.

Values like certificate no., measurement uncertainty, climatic conditions and the result status can be assigned.

Test reports can be modified with your standard text-editing program and is also saved as html.