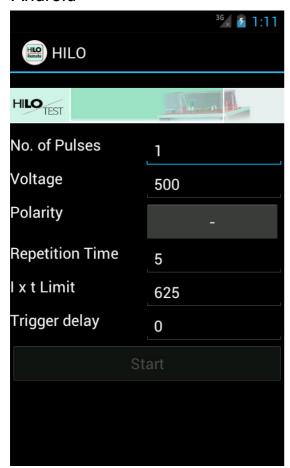

#### **Android**

Control all HILO-TEST generators via WIFI from your Android smartphone or tablet. Simply set the main parameters of the generator and start the test procedure. Especially usefull on a production line or to control the generator without wired connection to the control center.