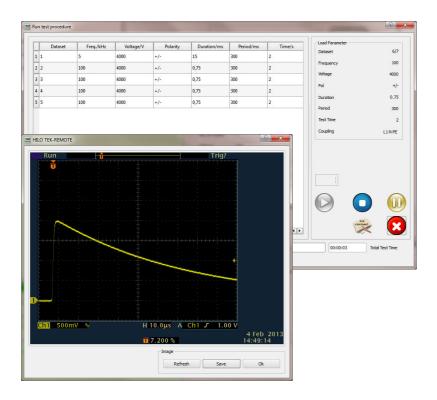

A main feature of the software is the real time pulse monitoring.

While executing a test procedure, test parameters and measured values like peak voltage and peak current are recorded and displayed on the screen. If HILO IFR is activated, a separate window shows the recorded pulse.