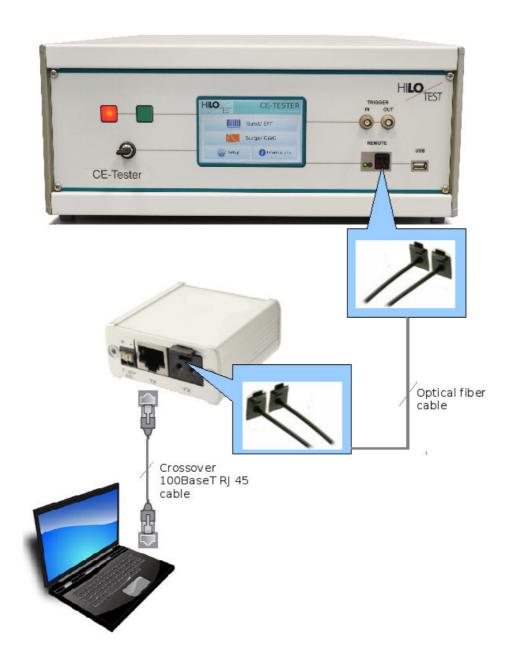

# Hilo-Test Remote Control

Hilo Remote Control is the ultimate remote control software for all CE-Generators of HILO-TEST. The software is clearly structured and all information's and settings are visible in one window. The software allows users to create user defined tests and test reports which can be modified with your standard textediting program. In addition, with an oscilloscope it is possible to monitor every single test pulse and to store the image on the computer. The communication with the generator is realized with a LAN connection. As a replacement for cable, the generator can be connected via an optical interface. Thus, the PC is completely isolated from the generator.

## Hardware included

- fiber optic cable cable 5m
- Light Guide LAN Ethernet convertersPower supply for converter