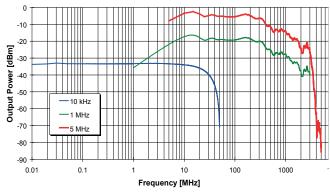

#### LISN-COUPLER

Frequency Range: 10 kHz - 30 MHz Available Types: 230V, European plug

400V (16A/32A), Multiphase plug

DC, BNC plug

Typical coaxial output signals of the RefRad X Comb Generator

Typical field-strength of the RefRad X Field Source (5 MHz spectrum) in 10 m distance, 1 m height above ground-plane