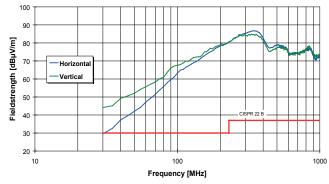

#### LISN-COUPLER

Frequency Range: 10 kHz - 30 MHz Available Types: 230V, European plug

400V (16A/32A), Multiphase plug

DC, BNC plug

Typical coaxial output signals of the RefRad X Comb Generator

Typical field-strength of the RefRad X Field Source (5 MHz spectrum) in 10 m distance, 1 m height above ground-plane