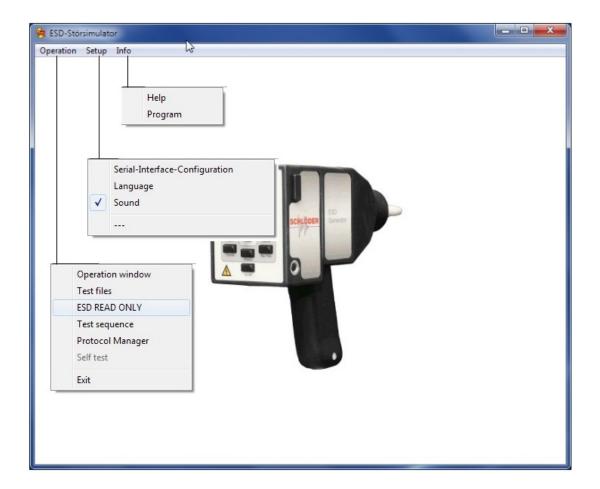

## **Description**

The Microsoft-Windows based software controls the ESD generator via a serial interface. All parameters that you can adjust directly at the test generators can be handled also with the software. Additionally you have the possibility to create ramp functions and unit-specific test functions. With the sequential test editor you can add several single programs to one multi test file to create complex test programs.

Also you can "READ ONLY" the ESD gun for record your handling with the ESD generator.

In this window you find the setup for all parameters that are transferred to the test generator. All values can be chosen easily with the mouse. It is checked automatically if the values are within the allowed maximum parameters of the test generator