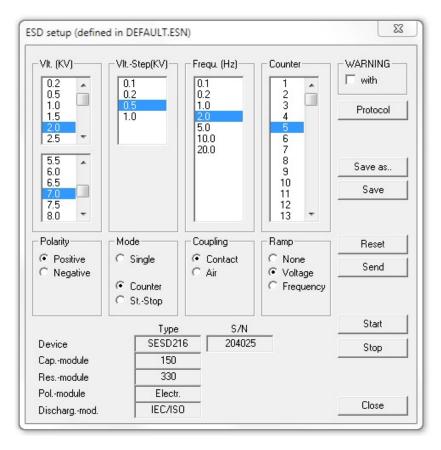

Also you can "READ ONLY" the ESD gun for record your handling with the ESD generator.

In this window you find the setup for all parameters that are transferred to the test generator. All values can be chosen easily with the mouse. It is checked automatically if the values are within the allowed maximum parameters of the test generator