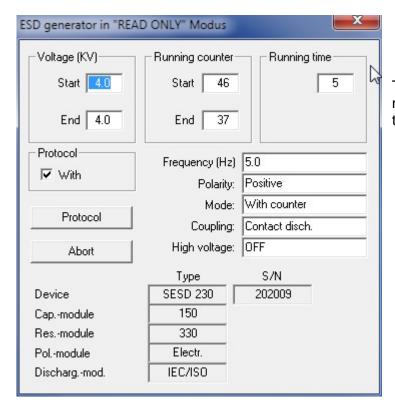

The function READ ONLY allows a notification of the manual operation with the ESD generator.